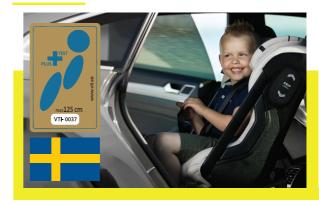

### The World's Toughest Crash Test - The Swedish Plus Test

The Swedish Plus Test is the hardest test exist today. guarantees that your child is not exposed to excessive forces on the neck that can threaten his life during a collision. Here are the key elements below:

- Higher speeds: Tested at 56 kph, compare to standard European tests (ECE R44 & R129/i-Size at 50kph)
- Very Short braking distance: Creates more violent impacts and stronger deceleration.
- Neck force limit: Measures child neck forces, ensuring they don't exceed 122kg, far safer than the 130kg a child can withstand before suffering severe injuries or death.

A Swedish Plus Test-approved seat offers the highest protection and give you extra peace of mind.