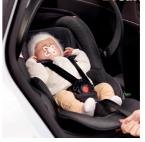

### Did You Know Rear-facing Is 5x Safer Than Forward-facing?

Rear-facing - 5X times safer for children under 4 years to travel

### **Rear-Facing:**

- 96% injury reducing effect
- 8% risk of severe injuries
- 50kg neck loads in 30mph crash