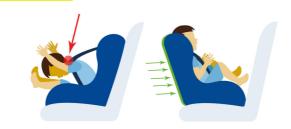

### Did You Know Rear-facing Is 5x Safer Than Forward-facing?

Rear-facing - 5X times safer for children under 4 years to travel

### Forward-Facing:

- 77% injury reducing effect
- 40% risk of severe injuries
- 300kg neck loads in a 30mph crash

### **Rear-Facing:**

- 96% injury reducing effect
- 8% risk of severe injuries
- 50kg neck loads in 30mph crash